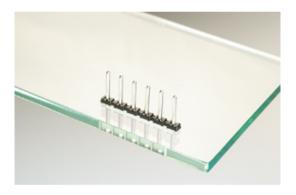

#### DESCRIPTION

11 Pole vertical pin headers 5.08mm pitch 10A 250V

Subject to technical modification without notice. Typographical and other errors do not justify claim for damages.

### **SPECIFICATION**

| Туре                        | PCB mount - Male header                                               |
|-----------------------------|-----------------------------------------------------------------------|
| Mounting Type               | Wave - through hole                                                   |
| Orientation                 | Vertical                                                              |
| Pitch (mm)                  | 5.08                                                                  |
| Number of Poles             | 11                                                                    |
| Max Current (A)             | 10                                                                    |
| Max Voltage (V)             | 250                                                                   |
| Height (mm)                 | 11.25                                                                 |
| Standard Colour             | Black                                                                 |
| Width (mm)                  | 2.7                                                                   |
| Length (mm)                 | 55.6                                                                  |
| Solder Pin Length (mm)      | 3.4                                                                   |
| PCB Hole Diameter (mm)      | 1.3                                                                   |
| Commonts                    | Pole sizes / no of ways not shown, please contact us for availability |
| Comments<br>Pin Style       | Solderable                                                            |
| Tracking Resistance CTI (v) | 400                                                                   |