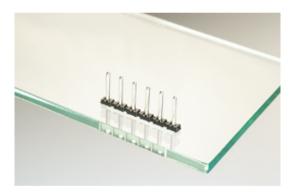

#### DESCRIPTION

8 Pole vertical pin headers 5.08mm pitch 10A 250V

Subject to technical modification without notice. Typographical and other errors do not justify claim for damages.

### **SPECIFICATION**

| Туре                        | PCB mount - Male header                                               |
|-----------------------------|-----------------------------------------------------------------------|
| Mounting Type               | Wave - through hole                                                   |
| Orientation                 | Vertical                                                              |
| Pitch (mm)                  | 5.08                                                                  |
| Number of Poles             | 8                                                                     |
| Max Current (A)             | 10                                                                    |
| Max Voltage (V)             | 250                                                                   |
| Height (mm)                 | 11.25                                                                 |
| Standard Colour             | Black                                                                 |
| Width (mm)                  | 2.7                                                                   |
| Length (mm)                 | 40.36                                                                 |
| Solder Pin Length (mm)      | 3.4                                                                   |
| PCB Hole Diameter (mm)      | 1.3                                                                   |
| Commonte                    | Pole sizes / no of ways not shown, please contact us for availability |
| Comments<br>Pin Style       | Solderable                                                            |
| Tracking Resistance CTI (v) | 400                                                                   |