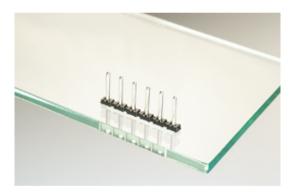

#### DESCRIPTION

5 Pole vertical pin headers 5.08mm pitch 10A 250V

Subject to technical modification without notice. Typographical and other errors do not justify claim for damages.

### **SPECIFICATION**

| Туре                        | PCB mount - Male header                                               |
|-----------------------------|-----------------------------------------------------------------------|
| Mounting Type               | Wave - through hole                                                   |
| Orientation                 | Vertical                                                              |
| Pitch (mm)                  | 5.08                                                                  |
| Number of Poles             | 5                                                                     |
| Max Current (A)             | 10                                                                    |
| Max Voltage (V)             | 250                                                                   |
| Height (mm)                 | 11.25                                                                 |
| Standard Colour             | Black                                                                 |
| Width (mm)                  | 2.7                                                                   |
| Length (mm)                 | 25.12                                                                 |
| Solder Pin Length (mm)      | 3.4                                                                   |
| PCB Hole Diameter (mm)      | 1.3                                                                   |
| Commente                    | Pole sizes / no of ways not shown, please contact us for availability |
| Comments<br>Pin Style       | Solderable                                                            |
| Tracking Resistance CTI (v) | 400                                                                   |