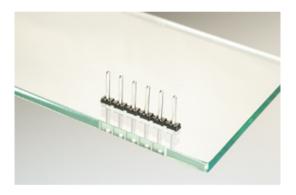

#### DESCRIPTION

4 Pole vertical pin headers 5.08mm pitch 10A 250V

Subject to technical modification without notice. Typographical and other errors do not justify claim for damages.

### **SPECIFICATION**

| Туре                        | PCB mount - Male header                                               |
|-----------------------------|-----------------------------------------------------------------------|
| Mounting Type               | Wave - through hole                                                   |
| Orientation                 | Vertical                                                              |
| Pitch (mm)                  | 5.08                                                                  |
| Number of Poles             | 4                                                                     |
| Max Current (A)             | 10                                                                    |
| Max Voltage (V)             | 250                                                                   |
| Height (mm)                 | 11.25                                                                 |
| Standard Colour             | Black                                                                 |
| Width (mm)                  | 2.7                                                                   |
| Length (mm)                 | 20.04                                                                 |
| Solder Pin Length (mm)      | 3.4                                                                   |
| PCB Hole Diameter (mm)      | 1.3                                                                   |
| Commonts                    | Pole sizes / no of ways not shown, please contact us for availability |
| Comments<br>Pin Style       | Solderable                                                            |
| Tracking Resistance CTI (v) | 400                                                                   |