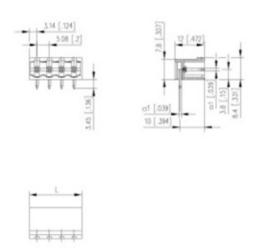

## **SPECIFICATION**

| Туре                        | PCB mount - Male header                                               |
|-----------------------------|-----------------------------------------------------------------------|
| Mounting Type               | Wave - through hole                                                   |
| Orientation                 | Horizontal                                                            |
| Pitch (mm)                  | 5.08                                                                  |
| Open/Closed/Screw/Flange    | Closed End                                                            |
| Number of Poles             | 3                                                                     |
| Max Current (A)             | 13.5                                                                  |
| Max Voltage (V)             | 320                                                                   |
| Height (mm)                 | 8.4                                                                   |
| Standard Colour             | Black                                                                 |
| Width (mm)                  | 12                                                                    |
| Length (mm)                 | 16.28                                                                 |
| Solder Pin Length (mm)      | 3.45                                                                  |
| PCB Hole Diameter (mm)      | 1.5                                                                   |
| Comments                    | Pole sizes / no of ways not shown, please contact us for availability |
| Pin Style                   | Solderable                                                            |
| Tracking Resistance CTI (v) | 600                                                                   |