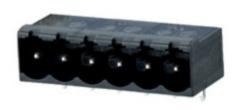

## **DESCRIPTION**

3 Pole horizontal pin headers 5.08mm pitch 13.5A 320V

Subject to technical modification without notice.

Typographical and other errors do not justify claim for damages.

## **SPECIFICATION**

| Туре                        | PCB mount - Male header                                               |
|-----------------------------|-----------------------------------------------------------------------|
| Mounting Type               | Wave - through hole                                                   |
| Orientation                 | Horizontal                                                            |
| Pitch (mm)                  | 5.08                                                                  |
| Open/Closed/Screw/Flange    | Closed End                                                            |
| Number of Poles             | 3                                                                     |
| Max Current (A)             | 13.5                                                                  |
| Max Voltage (V)             | 320                                                                   |
| Height (mm)                 | 8.4                                                                   |
| Standard Colour             | Black                                                                 |
| Width (mm)                  | 12                                                                    |
| Length (mm)                 | 16.28                                                                 |
| Solder Pin Length (mm)      | 3.45                                                                  |
| PCB Hole Diameter (mm)      | 1.5                                                                   |
| Comments                    | Pole sizes / no of ways not shown, please contact us for availability |
| Pin Style                   | Solderable                                                            |
| Tracking Resistance CTI (v) | 600                                                                   |