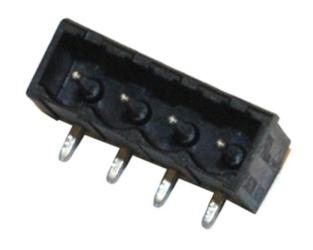

## **DESCRIPTION**

4 Pole horizontal pin headers 5.08mm pitch 10A 250V

Subject to technical modification without notice.

Typographical and other errors do not justify claim for damages.

## **SPECIFICATION**

| Туре                        | PCB mount - Male header                                               |
|-----------------------------|-----------------------------------------------------------------------|
| Mounting Type               | Wave / Through Hole Reflow compatible                                 |
| Orientation                 | Horizontal                                                            |
| Pitch (mm)                  | 5.08                                                                  |
| Open/Closed/Screw/Flange    | Closed End                                                            |
| Number of Poles             | 4                                                                     |
| Max Current (A)             | 10                                                                    |
| Max Voltage (V)             | 250                                                                   |
| Height (mm)                 | 8.4                                                                   |
| Standard Colour             | Black                                                                 |
| Width (mm)                  | 12                                                                    |
| Length (mm)                 | 22.32                                                                 |
| Solder Pin Length (mm)      | 3.45                                                                  |
| PCB Hole Diameter (mm)      | 1.5                                                                   |
| Comments                    | Pole sizes / no of ways not shown, please contact us for availability |
| Pin Style                   | Solderable                                                            |
| Tracking Resistance CTI (v) | 600                                                                   |