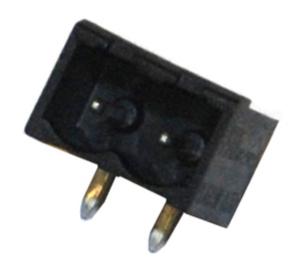

## Plug and Socket PCB Terminal Blocks

Range: PCB Terminal Blocks, Connectors and Fuse Holders

Order Code: 31178102

## **DESCRIPTION**

2 Pole horizontal pin headers 5.08mm pitch 10A 250V

Subject to technical modification without notice.

Typographical and other errors do not justify claim for damages.

## **SPECIFICATION**

| Туре                        | PCB mount - Male header                                               |
|-----------------------------|-----------------------------------------------------------------------|
| Mounting Type               | Wave / Through Hole Reflow compatible                                 |
| Orientation                 | Horizontal                                                            |
| Pitch (mm)                  | 5.08                                                                  |
| Open/Closed/Screw/Flange    | Closed End                                                            |
| Number of Poles             | 2                                                                     |
| Max Current (A)             | 10                                                                    |
| Max Voltage (V)             | 250                                                                   |
| Height (mm)                 | 8.4                                                                   |
| Standard Colour             | Black                                                                 |
| Width (mm)                  | 12                                                                    |
| Length (mm)                 | 12.16                                                                 |
| Solder Pin Length (mm)      | 3.45                                                                  |
| PCB Hole Diameter (mm)      | 1.5                                                                   |
| Comments                    | Pole sizes / no of ways not shown, please contact us for availability |
| Pin Style                   | Solderable                                                            |
| Tracking Resistance CTI (v) | 600                                                                   |