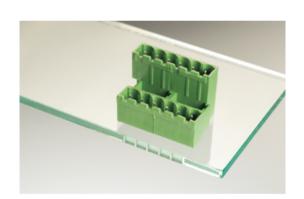

## **DESCRIPTION**

12 Pole vertical pin headers 5mm pitch 13.5A 320V

Subject to technical modification without notice.

Typographical and other errors do not justify claim for damages.

## **SPECIFICATION**

| Туре                        | PCB mount - Male header                                               |
|-----------------------------|-----------------------------------------------------------------------|
| Mounting Type               | Wave - through hole                                                   |
| Orientation                 | Vertical                                                              |
| Number of Levels            | 2                                                                     |
| Pitch (mm)                  | 5                                                                     |
| Open/Closed/Screw/Flange    | Closed End                                                            |
| Number of Poles             | 12                                                                    |
| Max Current (A)             | 13.5                                                                  |
| Max Voltage (V)             | 320                                                                   |
| Height (mm)                 | 23.4                                                                  |
| Standard Colour             | Green                                                                 |
| Width (mm)                  | 22                                                                    |
| Length (mm)                 | 62                                                                    |
| Solder Pin Length (mm)      | 3.9                                                                   |
| PCB Hole Diameter (mm)      | 1.5                                                                   |
| Comments                    | Pole sizes / no of ways not shown, please contact us for availability |
| Comments<br>Pin Style       | Solderable                                                            |
| Tracking Resistance CTI (v) | 600                                                                   |