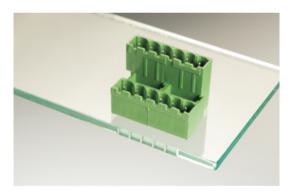

# Plug and Socket PCB Terminal Blocks

Range: PCB Terminal Blocks, Connectors and Fuse Holders

Order Code: 31274110

### DESCRIPTION

10 Pole vertical pin headers 5mm pitch 13.5A 320V

Subject to technical modification without notice. Typographical and other errors do not justify claim for damages.

## **SPECIFICATION**

| Туре                        | PCB mount - Male header                                               |
|-----------------------------|-----------------------------------------------------------------------|
| Mounting Type               | Wave - through hole                                                   |
| Orientation                 | Vertical                                                              |
| Number of Levels            | 2                                                                     |
| Pitch (mm)                  | 5                                                                     |
| Open/Closed/Screw/Flange    | Closed End                                                            |
| Number of Poles             | 10                                                                    |
| Max Current (A)             | 13.5                                                                  |
| Max Voltage (V)             | 320                                                                   |
| Height (mm)                 | 23.4                                                                  |
| Standard Colour             | Green                                                                 |
| Width (mm)                  | 22                                                                    |
| Length (mm)                 | 52                                                                    |
| Solder Pin Length (mm)      | 3.9                                                                   |
| PCB Hole Diameter (mm)      | 1.5                                                                   |
| Commonte                    | Pole sizes / no of ways not shown, please contact us for availability |
| Comments<br>Pin Style       | Solderable                                                            |
| Tracking Resistance CTI (v) | 600                                                                   |