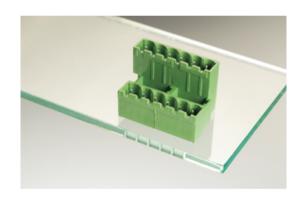

## **DESCRIPTION**

8 Pole vertical pin headers 5mm pitch 13.5A 320V

Subject to technical modification without notice.

Typographical and other errors do not justify claim for damages.

## **SPECIFICATION**

| Туре                        | PCB mount - Male header                                               |
|-----------------------------|-----------------------------------------------------------------------|
| Mounting Type               | Wave - through hole                                                   |
| Orientation                 | Vertical                                                              |
| Number of Levels            | 2                                                                     |
| Pitch (mm)                  | 5                                                                     |
| Open/Closed/Screw/Flange    | Closed End                                                            |
| Number of Poles             | 8                                                                     |
| Max Current (A)             | 13.5                                                                  |
| Max Voltage (V)             | 320                                                                   |
| Height (mm)                 | 23.4                                                                  |
| Standard Colour             | Green                                                                 |
| Width (mm)                  | 22                                                                    |
| Length (mm)                 | 42                                                                    |
| Solder Pin Length (mm)      | 3.9                                                                   |
| PCB Hole Diameter (mm)      | 1.5                                                                   |
| Comments                    | Pole sizes / no of ways not shown, please contact us for availability |
| Comments<br>Pin Style       | Solderable                                                            |
| Tracking Resistance CTI (v) | 600                                                                   |