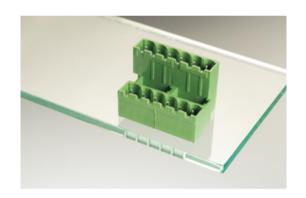

## **DESCRIPTION**

6 Pole vertical pin headers 5mm pitch 13.5A 320V

Subject to technical modification without notice.

Typographical and other errors do not justify claim for damages.

## **SPECIFICATION**

| Туре                        | PCB mount - Male header                                               |
|-----------------------------|-----------------------------------------------------------------------|
| Mounting Type               | Wave - through hole                                                   |
| Orientation                 | Vertical                                                              |
| Number of Levels            | 2                                                                     |
| Pitch (mm)                  | 5                                                                     |
| Open/Closed/Screw/Flange    | Closed End                                                            |
| Number of Poles             | 6                                                                     |
| Max Current (A)             | 13.5                                                                  |
| Max Voltage (V)             | 320                                                                   |
| Height (mm)                 | 23.4                                                                  |
| Standard Colour             | Green                                                                 |
| Width (mm)                  | 22                                                                    |
| Length (mm)                 | 32                                                                    |
| Solder Pin Length (mm)      | 3.9                                                                   |
| PCB Hole Diameter (mm)      | 1.5                                                                   |
| Comments                    | Pole sizes / no of ways not shown, please contact us for availability |
| Comments<br>Pin Style       | Solderable                                                            |
| Tracking Resistance CTI (v) | 600                                                                   |