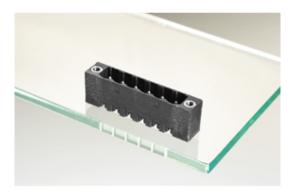

#### DESCRIPTION

11 Pole vertical pin headers 5mm pitch 13.5A 320V

Subject to technical modification without notice. Typographical and other errors do not justify claim for damages.

### **SPECIFICATION**

| Туре                        | PCB mount - Male header                                               |
|-----------------------------|-----------------------------------------------------------------------|
| Mounting Type               | Wave - through hole                                                   |
| Orientation                 | Vertical                                                              |
| Pitch (mm)                  | 5                                                                     |
| Open/Closed/Screw/Flange    | Screw Flange                                                          |
| Number of Poles             | 11                                                                    |
| Max Current (A)             | 13.5                                                                  |
| Max Voltage (V)             | 320                                                                   |
| Height (mm)                 | 8.4                                                                   |
| Standard Colour             | Black                                                                 |
| Width (mm)                  | 12                                                                    |
| Length (mm)                 | 64.75                                                                 |
| Solder Pin Length (mm)      | 3.25                                                                  |
| PCB Hole Diameter (mm)      | 1.5                                                                   |
| Commonts                    | Pole sizes / no of ways not shown, please contact us for availability |
| Comments<br>Pin Style       | Solderable                                                            |
| Tracking Resistance CTI (v) | 600                                                                   |