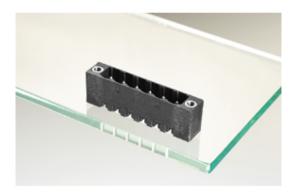

#### DESCRIPTION

7 Pole vertical pin headers 5mm pitch 13.5A 320V

Subject to technical modification without notice. Typographical and other errors do not justify claim for damages.

#### **SPECIFICATION**

| Туре                        | PCB mount - Male header                                               |
|-----------------------------|-----------------------------------------------------------------------|
| Mounting Type               | Wave - through hole                                                   |
| Orientation                 | Vertical                                                              |
| Pitch (mm)                  | 5                                                                     |
| Open/Closed/Screw/Flange    | Screw Flange                                                          |
| Number of Poles             | 7                                                                     |
| Max Current (A)             | 13.5                                                                  |
| Max Voltage (V)             | 320                                                                   |
| Height (mm)                 | 8.4                                                                   |
| Standard Colour             | Black                                                                 |
| Width (mm)                  | 12                                                                    |
| Length (mm)                 | 44.75                                                                 |
| Solder Pin Length (mm)      | 3.25                                                                  |
| PCB Hole Diameter (mm)      | 1.5                                                                   |
| Commonts                    | Pole sizes / no of ways not shown, please contact us for availability |
| Comments<br>Pin Style       | Solderable                                                            |
| Tracking Resistance CTI (v) | 600                                                                   |