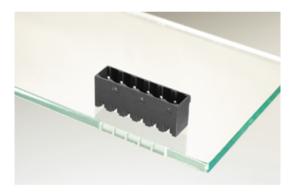

#### DESCRIPTION

9 Pole vertical pin headers 5mm pitch 13.5A 320V

Subject to technical modification without notice. Typographical and other errors do not justify claim for damages.

#### **SPECIFICATION**

| Туре                        | PCB mount - Male header                                               |
|-----------------------------|-----------------------------------------------------------------------|
| Mounting Type               | Wave - through hole                                                   |
| Orientation                 | Vertical                                                              |
| Pitch (mm)                  | 5                                                                     |
| Open/Closed/Screw/Flange    | Closed End                                                            |
| Number of Poles             | 9                                                                     |
| Max Current (A)             | 13.5                                                                  |
| Max Voltage (V)             | 320                                                                   |
| Height (mm)                 | 8.4                                                                   |
| Standard Colour             | Black                                                                 |
| Width (mm)                  | 12                                                                    |
| Length (mm)                 | 46.2                                                                  |
| Solder Pin Length (mm)      | 3.25                                                                  |
| PCB Hole Diameter (mm)      | 1.5                                                                   |
| Commente                    | Pole sizes / no of ways not shown, please contact us for availability |
| Comments<br>Pin Style       | Solderable                                                            |
| Tracking Resistance CTI (v) | 600                                                                   |