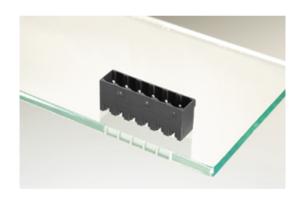

## **DESCRIPTION**

7 Pole vertical pin headers 5mm pitch 13.5A 320V

Subject to technical modification without notice.

Typographical and other errors do not justify claim for damages.

## **SPECIFICATION**

| Type                        | PCB mount - Male header                                               |
|-----------------------------|-----------------------------------------------------------------------|
| Mounting Type               | Wave - through hole                                                   |
| Orientation                 | Vertical                                                              |
| Pitch (mm)                  | 5                                                                     |
| Open/Closed/Screw/Flange    | Closed End                                                            |
| Number of Poles             | 7                                                                     |
| Max Current (A)             | 13.5                                                                  |
| Max Voltage (V)             | 320                                                                   |
| Height (mm)                 | 8.4                                                                   |
| Standard Colour             | Black                                                                 |
| Width (mm)                  | 12                                                                    |
| Length (mm)                 | 36.2                                                                  |
| Solder Pin Length (mm)      | 3.25                                                                  |
| PCB Hole Diameter (mm)      | 1.5                                                                   |
| Comments                    | Pole sizes / no of ways not shown, please contact us for availability |
| Comments<br>Pin Style       | Solderable                                                            |
| Tracking Resistance CTI (v) | 600                                                                   |