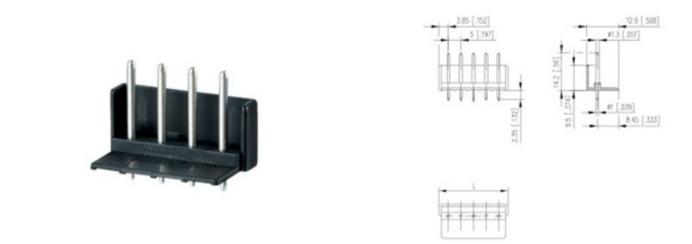

#### DESCRIPTION

6 Pole vertical pin headers 5mm pitch 10A 250V

Subject to technical modification without notice. Typographical and other errors do not justify claim for damages.

#### **SPECIFICATION**

| Туре                        | PCB mount - Male header                                               |
|-----------------------------|-----------------------------------------------------------------------|
| Mounting Type               | Wave - through hole                                                   |
| Orientation                 | Vertical                                                              |
| Pitch (mm)                  | 5                                                                     |
| Number of Poles             | 6                                                                     |
| Max Current (A)             | 10                                                                    |
| Max Voltage (V)             | 250                                                                   |
| Height (mm)                 | 14.2                                                                  |
| Standard Colour             | Black                                                                 |
| Width (mm)                  | 12.9                                                                  |
| Length (mm)                 | 32.7                                                                  |
| Solder Pin Length (mm)      | 3.35                                                                  |
| PCB Hole Diameter (mm)      | 1.3                                                                   |
| Commente                    | Pole sizes / no of ways not shown, please contact us for availability |
| Comments<br>Pin Style       | Solderable                                                            |
| Tracking Resistance CTI (v) | 600                                                                   |