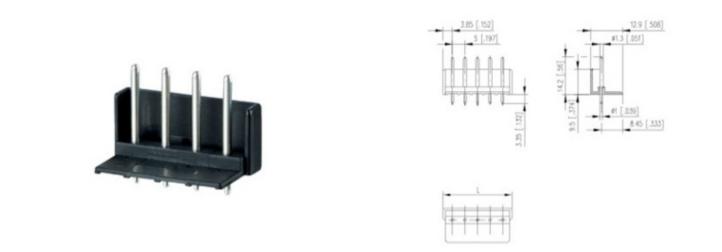

#### DESCRIPTION

2 Pole vertical pin headers 5mm pitch 10A 250V

Subject to technical modification without notice. Typographical and other errors do not justify claim for damages.

#### **SPECIFICATION**

| Туре                        | PCB mount - Male header                                               |
|-----------------------------|-----------------------------------------------------------------------|
| Mounting Type               | Wave - through hole                                                   |
| Orientation                 | Vertical                                                              |
| Pitch (mm)                  | 5                                                                     |
| Number of Poles             | 2                                                                     |
| Max Current (A)             | 10                                                                    |
| Max Voltage (V)             | 250                                                                   |
| Height (mm)                 | 14.2                                                                  |
| Standard Colour             | Black                                                                 |
| Width (mm)                  | 12.9                                                                  |
| Length (mm)                 | 12.7                                                                  |
| Solder Pin Length (mm)      | 3.35                                                                  |
| PCB Hole Diameter (mm)      | 1.3                                                                   |
| Comments                    | Pole sizes / no of ways not shown, please contact us for availability |
| Comments<br>Pin Style       | Solderable                                                            |
| Tracking Resistance CTI (v) | 600                                                                   |