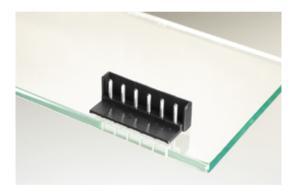

#### DESCRIPTION

9 Pole vertical pin headers 5mm pitch 10A 250V

Subject to technical modification without notice. Typographical and other errors do not justify claim for damages.

#### **SPECIFICATION**

| Туре                        | PCB mount - Male header                                               |
|-----------------------------|-----------------------------------------------------------------------|
| Mounting Type               | Wave - through hole                                                   |
| Orientation                 | Vertical                                                              |
| Pitch (mm)                  | 5                                                                     |
| Number of Poles             | 9                                                                     |
| Max Current (A)             | 10                                                                    |
| Max Voltage (V)             | 250                                                                   |
| Standard Colour             | Black                                                                 |
| Length (mm)                 | 47.7                                                                  |
| Solder Pin Length (mm)      | 3.35                                                                  |
| PCB Hole Diameter (mm)      | 1.3                                                                   |
| Commonte                    | Pole sizes / no of ways not shown, please contact us for availability |
| Comments<br>Pin Style       | Solderable                                                            |
| Tracking Resistance CTI (v) | 600                                                                   |