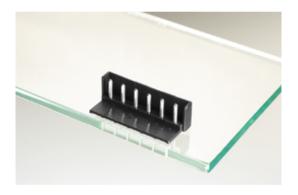

#### DESCRIPTION

8 Pole vertical pin headers 5mm pitch 10A 250V

Subject to technical modification without notice. Typographical and other errors do not justify claim for damages.

#### **SPECIFICATION**

| Туре                        | PCB mount - Male header                                               |
|-----------------------------|-----------------------------------------------------------------------|
| Mounting Type               | Wave - through hole                                                   |
| Orientation                 | Vertical                                                              |
| Pitch (mm)                  | 5                                                                     |
| Number of Poles             | 8                                                                     |
| Max Current (A)             | 10                                                                    |
| Max Voltage (V)             | 250                                                                   |
| Standard Colour             | Black                                                                 |
| Length (mm)                 | 42.7                                                                  |
| Solder Pin Length (mm)      | 3.35                                                                  |
| PCB Hole Diameter (mm)      | 1.3                                                                   |
| Commonte                    | Pole sizes / no of ways not shown, please contact us for availability |
| Comments<br>Pin Style       | Solderable                                                            |
| Tracking Resistance CTI (v) | 600                                                                   |