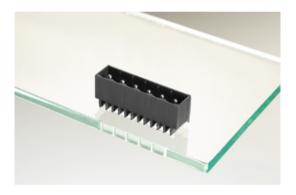

# Plug and Socket PCB Terminal Blocks

Range: PCB Terminal Blocks, Connectors and Fuse Holders

Order Code: 31020106

### DESCRIPTION

6 Pole vertical pin headers 5mm pitch 10A 250V

Subject to technical modification without notice. Typographical and other errors do not justify claim for damages.

## **SPECIFICATION**

| Туре                        | PCB mount - Male header                                               |
|-----------------------------|-----------------------------------------------------------------------|
| Mounting Type               | Wave - through hole                                                   |
| Orientation                 | Vertical                                                              |
| Pitch (mm)                  | 5                                                                     |
| Open/Closed/Screw/Flange    | Closed End                                                            |
| Number of Poles             | 6                                                                     |
| Max Current (A)             | 10                                                                    |
| Max Voltage (V)             | 250                                                                   |
| Height (mm)                 | 8.3                                                                   |
| Standard Colour             | Black                                                                 |
| Width (mm)                  | 12.2                                                                  |
| Length (mm)                 | 31.6                                                                  |
| Solder Pin Length (mm)      | 5.2                                                                   |
| PCB Hole Diameter (mm)      | 1.3                                                                   |
| Comments                    | Pole sizes / no of ways not shown, please contact us for availability |
| Pin Style                   | Solderable                                                            |
| Tracking Resistance CTI (v) | 600                                                                   |