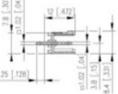

## **SPECIFICATION**

| Туре                        | PCB mount - Male header                                               |
|-----------------------------|-----------------------------------------------------------------------|
| Mounting Type               | Wave / Through Hole Reflow compatible                                 |
| Orientation                 | Vertical                                                              |
| Pitch (mm)                  | 5                                                                     |
| Open/Closed/Screw/Flange    | Closed End                                                            |
| Number of Poles             | 10                                                                    |
| Max Current (A)             | 13.5                                                                  |
| Max Voltage (V)             | 320                                                                   |
| Height (mm)                 | 8.4                                                                   |
| Standard Colour             | Black                                                                 |
| Width (mm)                  | 12                                                                    |
| Length (mm)                 | 50                                                                    |
| Solder Pin Length (mm)      | 3.25                                                                  |
| PCB Hole Diameter (mm)      | 1.5                                                                   |
| Commonts                    | Pole sizes / no of ways not shown, please contact us for availability |
| Comments<br>Pin Style       | Solderable                                                            |
| Tracking Resistance CTI (v) | 600                                                                   |