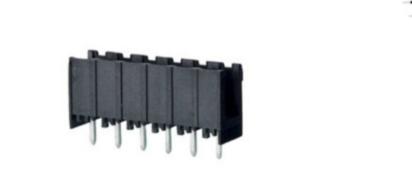

## DESCRIPTION

10 Pole vertical pin headers 5mm pitch 13.5A 320V

Subject to technical modification without notice. Typographical and other errors do not justify claim for damages.

MAKING THE **RIGHT** CONNECTIONS

## **SPECIFICATION**

| Туре                        | PCB mount - Male header                                               |
|-----------------------------|-----------------------------------------------------------------------|
| Mounting Type               | Wave / Through Hole Reflow compatible                                 |
| Orientation                 | Vertical                                                              |
| Pitch (mm)                  | 5                                                                     |
| Open/Closed/Screw/Flange    | Closed End                                                            |
| Number of Poles             | 10                                                                    |
| Max Current (A)             | 13.5                                                                  |
| Max Voltage (V)             | 320                                                                   |
| Height (mm)                 | 8.4                                                                   |
| Standard Colour             | Black                                                                 |
| Width (mm)                  | 12                                                                    |
| Length (mm)                 | 50                                                                    |
| Solder Pin Length (mm)      | 3.25                                                                  |
| PCB Hole Diameter (mm)      | 1.5                                                                   |
| Commonts                    | Pole sizes / no of ways not shown, please contact us for availability |
| Comments<br>Pin Style       | Solderable                                                            |
| Tracking Resistance CTI (v) | 600                                                                   |