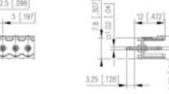

## **SPECIFICATION**

| Туре                        | PCB mount - Male header                                               |
|-----------------------------|-----------------------------------------------------------------------|
| Mounting Type               | Wave / Through Hole Reflow compatible                                 |
| Orientation                 | Vertical                                                              |
| Pitch (mm)                  | 5                                                                     |
| Open/Closed/Screw/Flange    | Closed End                                                            |
| Number of Poles             | 10                                                                    |
| Max Current (A)             | 13.5                                                                  |
| Max Voltage (V)             | 320                                                                   |
| Height (mm)                 | 8.4                                                                   |
| Standard Colour             | Black                                                                 |
| Width (mm)                  | 12                                                                    |
| Length (mm)                 | 50                                                                    |
| Solder Pin Length (mm)      | 3.25                                                                  |
| PCB Hole Diameter (mm)      | 1.5                                                                   |
| Commonts                    | Pole sizes / no of ways not shown, please contact us for availability |
| Comments<br>Pin Style       | Solderable                                                            |
| Tracking Resistance CTI (v) | 600                                                                   |