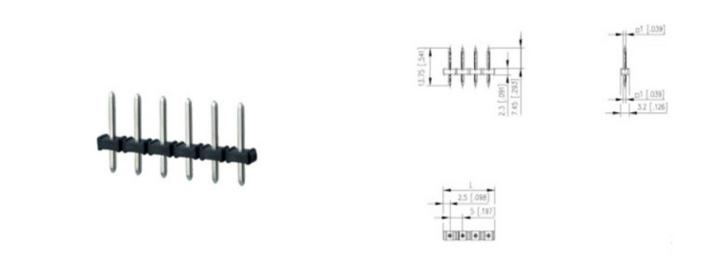

## DESCRIPTION

12 Pole vertical pin headers 5mm pitch 13.5A 320V

Subject to technical modification without notice. Typographical and other errors do not justify claim for damages.

### **SPECIFICATION**

| Туре                        | PCB mount - Male header                                               |
|-----------------------------|-----------------------------------------------------------------------|
| Mounting Type               | Wave / Through Hole Reflow compatible                                 |
| Orientation                 | Vertical                                                              |
| Pitch (mm)                  | 5                                                                     |
| Number of Poles             | 12                                                                    |
| Max Current (A)             | 13.5                                                                  |
| Max Voltage (V)             | 320                                                                   |
| Height (mm)                 | 7.45                                                                  |
| Standard Colour             | Black                                                                 |
| Width (mm)                  | 3.2                                                                   |
| Length (mm)                 | 60                                                                    |
| Solder Pin Length (mm)      | 4                                                                     |
| PCB Hole Diameter (mm)      | 1.5                                                                   |
| Commonte                    | Pole sizes / no of ways not shown, please contact us for availability |
| Comments<br>Pin Style       | Solderable                                                            |
| Tracking Resistance CTI (v) | 400                                                                   |