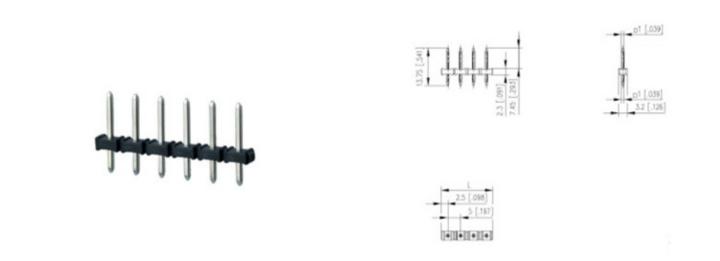

## DESCRIPTION

10 Pole vertical pin headers 5mm pitch 13.5A 320V

Subject to technical modification without notice. Typographical and other errors do not justify claim for damages.

MAKING THE RIGHT CONNECTIONS

## **SPECIFICATION**

| Туре                        | PCB mount - Male header                                               |
|-----------------------------|-----------------------------------------------------------------------|
| Mounting Type               | Wave / Through Hole Reflow compatible                                 |
| Orientation                 | Vertical                                                              |
| Pitch (mm)                  | 5                                                                     |
| Number of Poles             | 10                                                                    |
| Max Current (A)             | 13.5                                                                  |
| Max Voltage (V)             | 320                                                                   |
| Height (mm)                 | 7.45                                                                  |
| Standard Colour             | Black                                                                 |
| Width (mm)                  | 3.2                                                                   |
| Length (mm)                 | 50                                                                    |
| Solder Pin Length (mm)      | 4                                                                     |
| PCB Hole Diameter (mm)      | 1.5                                                                   |
| Commente                    | Pole sizes / no of ways not shown, please contact us for availability |
| Comments<br>Pin Style       | Solderable                                                            |
| Tracking Resistance CTI (v) | 400                                                                   |