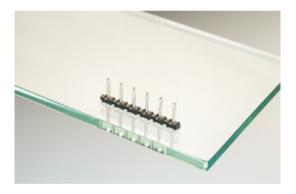

### DESCRIPTION

9 Pole vertical pin headers 5mm pitch 13.5A 250V

Subject to technical modification without notice. Typographical and other errors do not justify claim for damages.

## **SPECIFICATION**

| Туре                        | PCB mount - Male header                                               |
|-----------------------------|-----------------------------------------------------------------------|
| Mounting Type               | Wave / Through Hole Reflow compatible                                 |
| Orientation                 | Vertical                                                              |
| Pitch (mm)                  | 5                                                                     |
| Number of Poles             | 9                                                                     |
| Max Current (A)             | 13.5                                                                  |
| Max Voltage (V)             | 250                                                                   |
| Height (mm)                 | 7.8                                                                   |
| Standard Colour             | Black                                                                 |
| Width (mm)                  | 2.7                                                                   |
| Length (mm)                 | 44.8                                                                  |
| Solder Pin Length (mm)      | 4.35                                                                  |
| PCB Hole Diameter (mm)      | 1.3                                                                   |
| Commente                    | Pole sizes / no of ways not shown, please contact us for availability |
| Comments<br>Pin Style       | Solderable                                                            |
| Tracking Resistance CTI (v) | 400                                                                   |