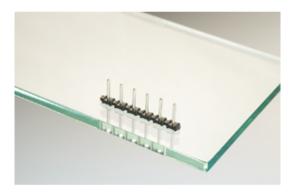

### DESCRIPTION

2 Pole vertical pin headers 5mm pitch 13.5A 250V

Subject to technical modification without notice. Typographical and other errors do not justify claim for damages.

## **SPECIFICATION**

| Туре                        | PCB mount - Male header                                               |
|-----------------------------|-----------------------------------------------------------------------|
| Mounting Type               | Wave / Through Hole Reflow compatible                                 |
| Orientation                 | Vertical                                                              |
| Pitch (mm)                  | 5                                                                     |
| Number of Poles             | 2                                                                     |
| Max Current (A)             | 13.5                                                                  |
| Max Voltage (V)             | 250                                                                   |
| Height (mm)                 | 7.8                                                                   |
| Standard Colour             | Black                                                                 |
| Width (mm)                  | 2.7                                                                   |
| Length (mm)                 | 9.8                                                                   |
| Solder Pin Length (mm)      | 4.35                                                                  |
| PCB Hole Diameter (mm)      | 1.3                                                                   |
| Commente                    | Pole sizes / no of ways not shown, please contact us for availability |
| Comments<br>Pin Style       | Solderable                                                            |
| Tracking Resistance CTI (v) | 400                                                                   |