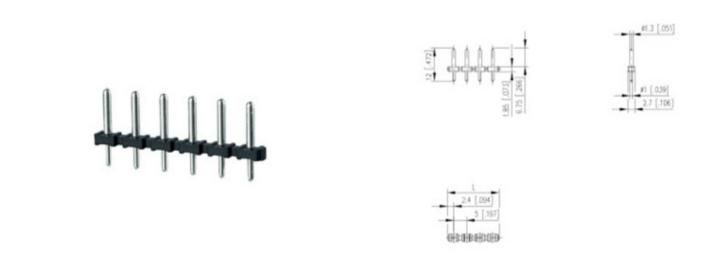

## DESCRIPTION

10 Pole vertical pin headers 5mm pitch 10A 250V

Subject to technical modification without notice. Typographical and other errors do not justify claim for damages.

### **SPECIFICATION**

| Туре                        | PCB mount - Male header                                               |
|-----------------------------|-----------------------------------------------------------------------|
| Mounting Type               | Wave / Through Hole Reflow compatible                                 |
| Orientation                 | Vertical                                                              |
| Pitch (mm)                  | 5                                                                     |
| Number of Poles             | 10                                                                    |
| Max Current (A)             | 10                                                                    |
| Max Voltage (V)             | 250                                                                   |
| Height (mm)                 | 12                                                                    |
| Standard Colour             | Black                                                                 |
| Width (mm)                  | 2.7                                                                   |
| Length (mm)                 | 49.8                                                                  |
| Solder Pin Length (mm)      | 3.4                                                                   |
| PCB Hole Diameter (mm)      | 1.3                                                                   |
| Commente                    | Pole sizes / no of ways not shown, please contact us for availability |
| Comments<br>Pin Style       | Solderable                                                            |
| Tracking Resistance CTI (v) | 400                                                                   |