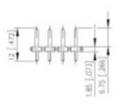

## **SPECIFICATION**

| Туре                        | PCB mount - Male header                                               |
|-----------------------------|-----------------------------------------------------------------------|
| Mounting Type               | Wave / Through Hole Reflow compatible                                 |
| Orientation                 | Vertical                                                              |
| Pitch (mm)                  | 5                                                                     |
| Number of Poles             | 8                                                                     |
| Max Current (A)             | 10                                                                    |
| Max Voltage (V)             | 250                                                                   |
| Height (mm)                 | 12                                                                    |
| Standard Colour             | Black                                                                 |
| Width (mm)                  | 2.7                                                                   |
| Length (mm)                 | 39.8                                                                  |
| Solder Pin Length (mm)      | 3.4                                                                   |
| PCB Hole Diameter (mm)      | 1.3                                                                   |
| Comments                    | Pole sizes / no of ways not shown, please contact us for availability |
| Pin Style                   | Solderable                                                            |
| Tracking Resistance CTI (v) | 400                                                                   |