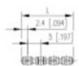

## **SPECIFICATION**

| Туре                        | PCB mount - Male header                                               |
|-----------------------------|-----------------------------------------------------------------------|
| Mounting Type               | Wave / Through Hole Reflow compatible                                 |
| Orientation                 | Vertical                                                              |
| Pitch (mm)                  | 5                                                                     |
| Number of Poles             | 8                                                                     |
| Max Current (A)             | 10                                                                    |
| Max Voltage (V)             | 250                                                                   |
| Height (mm)                 | 12                                                                    |
| Standard Colour             | Black                                                                 |
| Width (mm)                  | 2.7                                                                   |
| Length (mm)                 | 39.8                                                                  |
| Solder Pin Length (mm)      | 3.4                                                                   |
| PCB Hole Diameter (mm)      | 1.3                                                                   |
| Comments                    | Pole sizes / no of ways not shown, please contact us for availability |
| Pin Style                   | Solderable                                                            |
| Tracking Resistance CTI (v) | 400                                                                   |