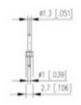

## **SPECIFICATION**

| Туре                        | PCB mount - Male header                                               |
|-----------------------------|-----------------------------------------------------------------------|
| Mounting Type               | Wave / Through Hole Reflow compatible                                 |
| Orientation                 | Vertical                                                              |
| Pitch (mm)                  | 5                                                                     |
| Number of Poles             | 8                                                                     |
| Max Current (A)             | 10                                                                    |
| Max Voltage (V)             | 250                                                                   |
| Height (mm)                 | 12                                                                    |
| Standard Colour             | Black                                                                 |
| Width (mm)                  | 2.7                                                                   |
| Length (mm)                 | 39.8                                                                  |
| Solder Pin Length (mm)      | 3.4                                                                   |
| PCB Hole Diameter (mm)      | 1.3                                                                   |
| Comments                    | Pole sizes / no of ways not shown, please contact us for availability |
| Pin Style                   | Solderable                                                            |
| Tracking Resistance CTI (v) | 400                                                                   |