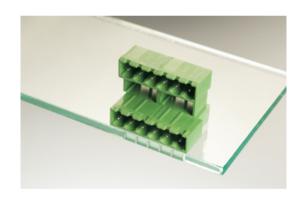

## **DESCRIPTION**

22 Pole horizontal pin headers 5mm pitch 13.5A 320V

Subject to technical modification without notice.

Typographical and other errors do not justify claim for damages.

## **SPECIFICATION**

| Туре                        | PCB mount - Male header                                               |
|-----------------------------|-----------------------------------------------------------------------|
| Mounting Type               | Wave - through hole                                                   |
| Orientation                 | Horizontal                                                            |
| Number of Levels            | 2                                                                     |
| Pitch (mm)                  | 5                                                                     |
| Open/Closed/Screw/Flange    | Closed End                                                            |
| Number of Poles             | 22                                                                    |
| Max Current (A)             | 13.5                                                                  |
| Max Voltage (V)             | 320                                                                   |
| Height (mm)                 | 23.4                                                                  |
| Standard Colour             | Green                                                                 |
| Width (mm)                  | 22                                                                    |
| Length (mm)                 | 112                                                                   |
| Solder Pin Length (mm)      | 3.5                                                                   |
| PCB Hole Diameter (mm)      | 1.5                                                                   |
| Comments                    | Pole sizes / no of ways not shown, please contact us for availability |
| Comments<br>Pin Style       | Solderable                                                            |
| Tracking Resistance CTI (v) | 600                                                                   |