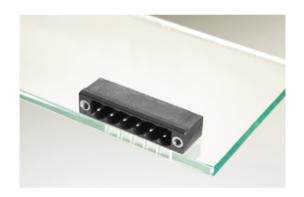

## **DESCRIPTION**

12 Pole horizontal pin headers 5mm pitch 13.5A 320V

Subject to technical modification without notice.

Typographical and other errors do not justify claim for damages.

## **SPECIFICATION**

| Туре                        | PCB mount - Male header                                               |
|-----------------------------|-----------------------------------------------------------------------|
| Mounting Type               | Wave - through hole                                                   |
| Orientation                 | Horizontal                                                            |
| Pitch (mm)                  | 5                                                                     |
| Open/Closed/Screw/Flange    | Screw Flange                                                          |
| Number of Poles             | 12                                                                    |
| Max Current (A)             | 13.5                                                                  |
| Max Voltage (V)             | 320                                                                   |
| Height (mm)                 | 8.4                                                                   |
| Standard Colour             | Black                                                                 |
| Width (mm)                  | 12                                                                    |
| Length (mm)                 | 69.75                                                                 |
| Solder Pin Length (mm)      | 3.45                                                                  |
| PCB Hole Diameter (mm)      | 1.5                                                                   |
| Comments                    | Pole sizes / no of ways not shown, please contact us for availability |
| Pin Style                   | Solderable                                                            |
| Tracking Resistance CTI (v) | 600                                                                   |