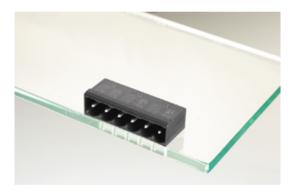

#### DESCRIPTION

6 Pole horizontal pin headers 5mm pitch 13.5A 320V

Subject to technical modification without notice. Typographical and other errors do not justify claim for damages.

#### **SPECIFICATION**

| Туре                        | PCB mount - Male header                                               |
|-----------------------------|-----------------------------------------------------------------------|
| Mounting Type               | Wave - through hole                                                   |
| Orientation                 | Horizontal                                                            |
| Pitch (mm)                  | 5                                                                     |
| Open/Closed/Screw/Flange    | Closed End                                                            |
| Number of Poles             | 6                                                                     |
| Max Current (A)             | 13.5                                                                  |
| Max Voltage (V)             | 320                                                                   |
| Height (mm)                 | 8.4                                                                   |
| Standard Colour             | Black                                                                 |
| Width (mm)                  | 12                                                                    |
| Length (mm)                 | 31.2                                                                  |
| Solder Pin Length (mm)      | 3.45                                                                  |
| PCB Hole Diameter (mm)      | 1.5                                                                   |
| Commonts                    | Pole sizes / no of ways not shown, please contact us for availability |
| Comments<br>Pin Style       | Solderable                                                            |
| Tracking Resistance CTI (v) | 600                                                                   |