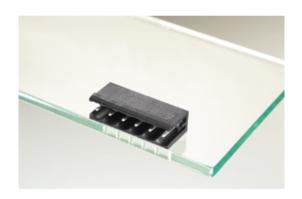

## Plug and Socket PCB Terminal Blocks

Range: PCB Terminal Blocks, Connectors and Fuse Holders

Order Code: 31329110

## **DESCRIPTION**

10 Pole horizontal pin headers 5mm pitch 13.5A 320V

Subject to technical modification without notice.

Typographical and other errors do not justify claim for damages.

## **SPECIFICATION**

| Туре                        | PCB mount - Male header                                               |
|-----------------------------|-----------------------------------------------------------------------|
| Mounting Type               | Wave - through hole                                                   |
| Orientation                 | Horizontal                                                            |
| Pitch (mm)                  | 5                                                                     |
| Open/Closed/Screw/Flange    | Open End                                                              |
| Number of Poles             | 10                                                                    |
| Max Current (A)             | 13.5                                                                  |
| Max Voltage (V)             | 320                                                                   |
| Height (mm)                 | 8.4                                                                   |
| Standard Colour             | Black                                                                 |
| Width (mm)                  | 12                                                                    |
| Length (mm)                 | 50                                                                    |
| Solder Pin Length (mm)      | 3.45                                                                  |
| PCB Hole Diameter (mm)      | 1.5                                                                   |
| Comments                    | Pole sizes / no of ways not shown, please contact us for availability |
| Comments<br>Pin Style       | Solderable                                                            |
| Tracking Resistance CTI (v) | 600                                                                   |