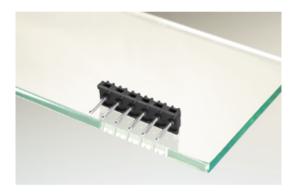

### DESCRIPTION

2 Pole horizontal pin headers 5mm pitch 6A 250V

Subject to technical modification without notice. Typographical and other errors do not justify claim for damages.

## **SPECIFICATION**

| Туре                        | PCB mount - Male header                                               |
|-----------------------------|-----------------------------------------------------------------------|
| Mounting Type               | Wave - through hole                                                   |
| Orientation                 | Horizontal                                                            |
| Pitch (mm)                  | 5                                                                     |
| Number of Poles             | 2                                                                     |
| Max Current (A)             | 6                                                                     |
| Max Voltage (V)             | 250                                                                   |
| Height (mm)                 | 8.3                                                                   |
| Standard Colour             | Black                                                                 |
| Width (mm)                  | 12.7                                                                  |
| Length (mm)                 | 10                                                                    |
| Solder Pin Length (mm)      | 3.55                                                                  |
| PCB Hole Diameter (mm)      | 1.3                                                                   |
| Commente                    | Pole sizes / no of ways not shown, please contact us for availability |
| Comments<br>Pin Style       | Solderable                                                            |
| Tracking Resistance CTI (v) | 600                                                                   |