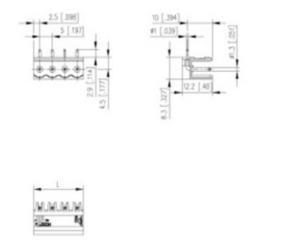

## **SPECIFICATION**

| Туре                        | PCB mount - Male header                                               |
|-----------------------------|-----------------------------------------------------------------------|
| Mounting Type               | Wave - through hole                                                   |
| Orientation                 | Horizontal                                                            |
| Pitch (mm)                  | 5                                                                     |
| Open/Closed/Screw/Flange    | Open End                                                              |
| Number of Poles             | 9                                                                     |
| Max Current (A)             | 10                                                                    |
| Max Voltage (V)             | 250                                                                   |
| Standard Colour             | Black                                                                 |
| Width (mm)                  | 12.2                                                                  |
| Length (mm)                 | 45                                                                    |
| Solder Pin Length (mm)      | 2.9                                                                   |
| PCB Hole Diameter (mm)      | 1.3                                                                   |
| Commente                    | Pole sizes / no of ways not shown, please contact us for availability |
| Comments<br>Pin Style       | Solderable                                                            |
| Tracking Resistance CTI (v) | 600                                                                   |