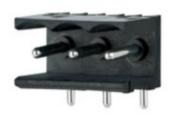

## DESCRIPTION

9 Pole horizontal pin headers 5mm pitch 10A 250V

Subject to technical modification without notice. Typographical and other errors do not justify claim for damages.

## **SPECIFICATION**

| Туре                        | PCB mount - Male header                                               |
|-----------------------------|-----------------------------------------------------------------------|
| Mounting Type               | Wave - through hole                                                   |
| Orientation                 | Horizontal                                                            |
| Pitch (mm)                  | 5                                                                     |
| Open/Closed/Screw/Flange    | Open End                                                              |
| Number of Poles             | 9                                                                     |
| Max Current (A)             | 10                                                                    |
| Max Voltage (V)             | 250                                                                   |
| Standard Colour             | Black                                                                 |
| Width (mm)                  | 12.2                                                                  |
| Length (mm)                 | 45                                                                    |
| Solder Pin Length (mm)      | 2.9                                                                   |
| PCB Hole Diameter (mm)      | 1.3                                                                   |
| Commente                    | Pole sizes / no of ways not shown, please contact us for availability |
| Comments<br>Pin Style       | Solderable                                                            |
| Tracking Resistance CTI (v) | 600                                                                   |