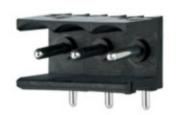

## **DESCRIPTION**

8 Pole horizontal pin headers 5mm pitch 10A 250V

Subject to technical modification without notice.

Typographical and other errors do not justify claim for damages.

## **SPECIFICATION**

| Туре                        | PCB mount - Male header                                               |
|-----------------------------|-----------------------------------------------------------------------|
| Mounting Type               | Wave - through hole                                                   |
| Orientation                 | Horizontal                                                            |
| Pitch (mm)                  | 5                                                                     |
| Open/Closed/Screw/Flange    | Open End                                                              |
| Number of Poles             | 8                                                                     |
| Max Current (A)             | 10                                                                    |
| Max Voltage (V)             | 250                                                                   |
| Standard Colour             | Black                                                                 |
| Width (mm)                  | 12.2                                                                  |
| Length (mm)                 | 40                                                                    |
| Solder Pin Length (mm)      | 2.9                                                                   |
| PCB Hole Diameter (mm)      | 1.3                                                                   |
| Comments                    | Pole sizes / no of ways not shown, please contact us for availability |
| Pin Style                   | Solderable                                                            |
| Tracking Resistance CTI (v) | 600                                                                   |