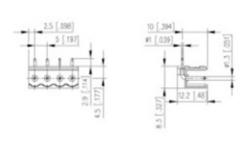

## **SPECIFICATION**

| Туре                        | PCB mount - Male header                                               |
|-----------------------------|-----------------------------------------------------------------------|
| Mounting Type               | Wave - through hole                                                   |
| Orientation                 | Horizontal                                                            |
| Pitch (mm)                  | 5                                                                     |
| Open/Closed/Screw/Flange    | Open End                                                              |
| Number of Poles             | 8                                                                     |
| Max Current (A)             | 10                                                                    |
| Max Voltage (V)             | 250                                                                   |
| Standard Colour             | Black                                                                 |
| Width (mm)                  | 12.2                                                                  |
| Length (mm)                 | 40                                                                    |
| Solder Pin Length (mm)      | 2.9                                                                   |
| PCB Hole Diameter (mm)      | 1.3                                                                   |
| Comments                    | Pole sizes / no of ways not shown, please contact us for availability |
| Pin Style                   | Solderable                                                            |
| Tracking Resistance CTI (v) | 600                                                                   |