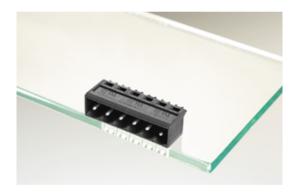

#### DESCRIPTION

2 Pole horizontal pin headers 5mm pitch 10A 250V

Subject to technical modification without notice. Typographical and other errors do not justify claim for damages.

### **SPECIFICATION**

| Туре                        | PCB mount - Male header                                               |
|-----------------------------|-----------------------------------------------------------------------|
| Mounting Type               | Wave - through hole                                                   |
| Orientation                 | Horizontal                                                            |
| Pitch (mm)                  | 5                                                                     |
| Open/Closed/Screw/Flange    | Open End                                                              |
| Number of Poles             | 2                                                                     |
| Max Current (A)             | 10                                                                    |
| Max Voltage (V)             | 250                                                                   |
| Standard Colour             | Black                                                                 |
| Width (mm)                  | 12.2                                                                  |
| Length (mm)                 | 10                                                                    |
| Solder Pin Length (mm)      | 2.9                                                                   |
| PCB Hole Diameter (mm)      | 1.3                                                                   |
| Commonts                    | Pole sizes / no of ways not shown, please contact us for availability |
| Comments<br>Pin Style       | Solderable                                                            |
| Tracking Resistance CTI (v) | 600                                                                   |