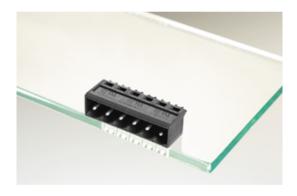

#### DESCRIPTION

6 Pole horizontal pin headers 5mm pitch 10A 250V

Subject to technical modification without notice. Typographical and other errors do not justify claim for damages.

### **SPECIFICATION**

| Туре                        | PCB mount - Male header                                               |
|-----------------------------|-----------------------------------------------------------------------|
| Mounting Type               | Wave - through hole                                                   |
| Orientation                 | Horizontal                                                            |
| Pitch (mm)                  | 5                                                                     |
| Open/Closed/Screw/Flange    | Closed End                                                            |
| Number of Poles             | 6                                                                     |
| Max Current (A)             | 10                                                                    |
| Max Voltage (V)             | 250                                                                   |
| Height (mm)                 | 8.3                                                                   |
| Standard Colour             | Black                                                                 |
| Width (mm)                  | 12.2                                                                  |
| Length (mm)                 | 31.6                                                                  |
| Solder Pin Length (mm)      | 3.6                                                                   |
| PCB Hole Diameter (mm)      | 1.3                                                                   |
| Commonto                    | Pole sizes / no of ways not shown, please contact us for availability |
| Comments<br>Pin Style       | Solderable                                                            |
| Tracking Resistance CTI (v) | 600                                                                   |