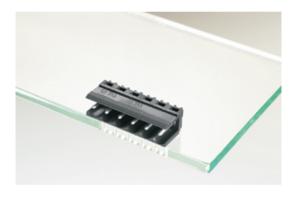

#### DESCRIPTION

11 Pole horizontal pin headers 5mm pitch 10A 250V

Subject to technical modification without notice. Typographical and other errors do not justify claim for damages.

### **SPECIFICATION**

| Туре                        | PCB mount - Male header                                               |
|-----------------------------|-----------------------------------------------------------------------|
| Mounting Type               | Wave - through hole                                                   |
| Orientation                 | Horizontal                                                            |
| Pitch (mm)                  | 5                                                                     |
| Open/Closed/Screw/Flange    | Open End                                                              |
| Number of Poles             | 11                                                                    |
| Max Current (A)             | 10                                                                    |
| Max Voltage (V)             | 250                                                                   |
| Height (mm)                 | 8.3                                                                   |
| Standard Colour             | Black                                                                 |
| Width (mm)                  | 12.2                                                                  |
| Length (mm)                 | 55                                                                    |
| Solder Pin Length (mm)      | 3.6                                                                   |
| PCB Hole Diameter (mm)      | 1.3                                                                   |
| Commente                    | Pole sizes / no of ways not shown, please contact us for availability |
| Comments<br>Pin Style       | Solderable                                                            |
| Tracking Resistance CTI (v) | 600                                                                   |