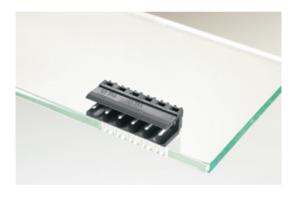

#### DESCRIPTION

7 Pole horizontal pin headers 5mm pitch 10A 250V

Subject to technical modification without notice. Typographical and other errors do not justify claim for damages.

### **SPECIFICATION**

| Туре                        | PCB mount - Male header                                               |
|-----------------------------|-----------------------------------------------------------------------|
| Mounting Type               | Wave - through hole                                                   |
| Orientation                 | Horizontal                                                            |
| Pitch (mm)                  | 5                                                                     |
| Open/Closed/Screw/Flange    | Open End                                                              |
| Number of Poles             | 7                                                                     |
| Max Current (A)             | 10                                                                    |
| Max Voltage (V)             | 250                                                                   |
| Height (mm)                 | 8.3                                                                   |
| Standard Colour             | Black                                                                 |
| Width (mm)                  | 12.2                                                                  |
| Length (mm)                 | 35                                                                    |
| Solder Pin Length (mm)      | 3.6                                                                   |
| PCB Hole Diameter (mm)      | 1.3                                                                   |
| Commonts                    | Pole sizes / no of ways not shown, please contact us for availability |
| Comments<br>Pin Style       | Solderable                                                            |
| Tracking Resistance CTI (v) | 600                                                                   |