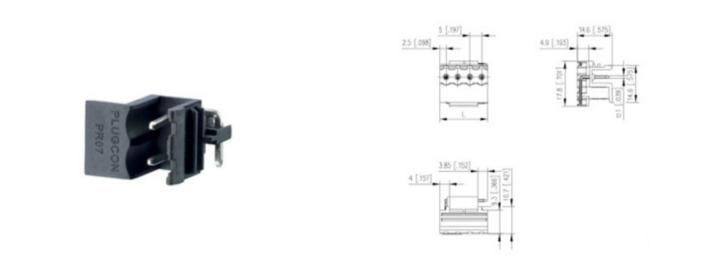

#### DESCRIPTION

4 Pole horizontal pin headers 5mm pitch 12A 250V

Subject to technical modification without notice. Typographical and other errors do not justify claim for damages.

#### **SPECIFICATION**

| Туре                        | PCB mount - Male header                                               |
|-----------------------------|-----------------------------------------------------------------------|
| Mounting Type               | Wave / Through Hole Reflow compatible                                 |
| Orientation                 | Horizontal                                                            |
| Pitch (mm)                  | 5                                                                     |
| Open/Closed/Screw/Flange    | Open End                                                              |
| Number of Poles             | 4                                                                     |
| Max Current (A)             | 12                                                                    |
| Max Voltage (V)             | 250                                                                   |
| Height (mm)                 | 14.6                                                                  |
| Standard Colour             | Black                                                                 |
| Width (mm)                  | 14.6                                                                  |
| Length (mm)                 | 20                                                                    |
| Solder Pin Length (mm)      | 3.85                                                                  |
| PCB Hole Diameter (mm)      | 1.4                                                                   |
| Comments                    | Pole sizes / no of ways not shown, please contact us for availability |
| Pin Style                   | Solderable                                                            |
| Tracking Resistance CTI (v) | 600                                                                   |