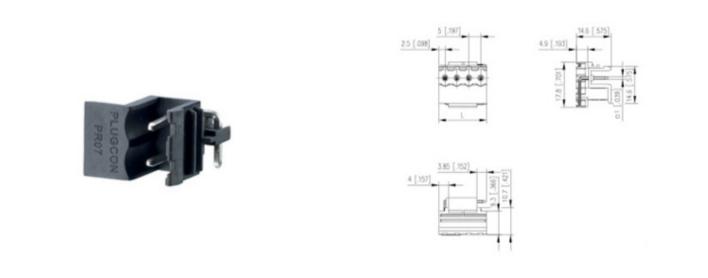

#### DESCRIPTION

2 Pole horizontal pin headers 5mm pitch 12A 250V

Subject to technical modification without notice. Typographical and other errors do not justify claim for damages.

#### **SPECIFICATION**

| Туре                        | PCB mount - Male header                                               |
|-----------------------------|-----------------------------------------------------------------------|
| Mounting Type               | Wave / Through Hole Reflow compatible                                 |
| Orientation                 | Horizontal                                                            |
| Pitch (mm)                  | 5                                                                     |
| Open/Closed/Screw/Flange    | Open End                                                              |
| Number of Poles             | 2                                                                     |
| Max Current (A)             | 12                                                                    |
| Max Voltage (V)             | 250                                                                   |
| Height (mm)                 | 14.6                                                                  |
| Standard Colour             | Black                                                                 |
| Width (mm)                  | 14.6                                                                  |
| Length (mm)                 | 10                                                                    |
| Solder Pin Length (mm)      | 3.85                                                                  |
| PCB Hole Diameter (mm)      | 1.4                                                                   |
| Comments                    | Pole sizes / no of ways not shown, please contact us for availability |
| Pin Style                   | Solderable                                                            |
| Tracking Resistance CTI (v) | 600                                                                   |