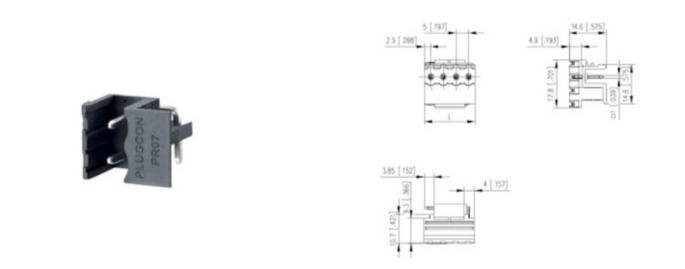

#### DESCRIPTION

3 Pole horizontal pin headers 5mm pitch 12A 250V

Subject to technical modification without notice. Typographical and other errors do not justify claim for damages.

#### **SPECIFICATION**

| Туре                        | PCB mount - Male header                                               |
|-----------------------------|-----------------------------------------------------------------------|
| Mounting Type               | Wave / Through Hole Reflow compatible                                 |
| Orientation                 | Horizontal                                                            |
| Pitch (mm)                  | 5                                                                     |
| Open/Closed/Screw/Flange    | Open End                                                              |
| Number of Poles             | 3                                                                     |
| Max Current (A)             | 12                                                                    |
| Max Voltage (V)             | 250                                                                   |
| Height (mm)                 | 14.6                                                                  |
| Standard Colour             | Black                                                                 |
| Width (mm)                  | 14.6                                                                  |
| Length (mm)                 | 15                                                                    |
| Solder Pin Length (mm)      | 3.85                                                                  |
| PCB Hole Diameter (mm)      | 1.4                                                                   |
| Commente                    | Pole sizes / no of ways not shown, please contact us for availability |
| Comments<br>Pin Style       | Solderable                                                            |
| Tracking Resistance CTI (v) | 600                                                                   |