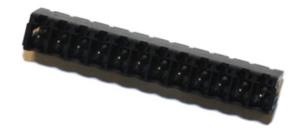

## Plug and Socket PCB Terminal Blocks

Range: PCB Terminal Blocks, Connectors and Fuse Holders

Order Code: 31191112

## **DESCRIPTION**

12 Pole vertical pin headers 3.81mm pitch 10A 130V

Subject to technical modification without notice.

Typographical and other errors do not justify claim for damages.

## **SPECIFICATION**

| Туре                        | PCB mount - Male header                                               |
|-----------------------------|-----------------------------------------------------------------------|
| Mounting Type               | Wave / Through Hole Reflow compatible                                 |
| Orientation                 | Vertical                                                              |
| Pitch (mm)                  | 3.81                                                                  |
| Open/Closed/Screw/Flange    | Closed End                                                            |
| Number of Poles             | 12                                                                    |
| Max Current (A)             | 10                                                                    |
| Max Voltage (V)             | 130                                                                   |
| Height (mm)                 | 6.9                                                                   |
| Standard Colour             | Black                                                                 |
| Width (mm)                  | 9.2                                                                   |
| Length (mm)                 | 48.5                                                                  |
| Solder Pin Length (mm)      | 3.25                                                                  |
| PCB Hole Diameter (mm)      | 1.3                                                                   |
| Comments                    | Pole sizes / no of ways not shown, please contact us for availability |
| Pin Style                   | Solderable                                                            |
| Tracking Resistance CTI (v) | 600                                                                   |