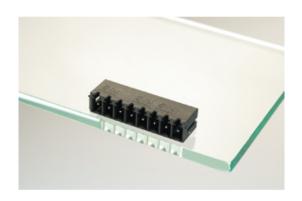

## Plug and Socket PCB Terminal Blocks

Range: PCB Terminal Blocks, Connectors and Fuse Holders

Order Code: 31382102

## **DESCRIPTION**

2 Pole horizontal pin headers 3.81mm pitch 9A 160V

Subject to technical modification without notice.

Typographical and other errors do not justify claim for damages.

## **SPECIFICATION**

| Туре                        | PCB mount - Male header                                               |
|-----------------------------|-----------------------------------------------------------------------|
| Mounting Type               | Wave - through hole                                                   |
| Orientation                 | Horizontal                                                            |
| Pitch (mm)                  | 3.81                                                                  |
| Open/Closed/Screw/Flange    | Closed End                                                            |
| Number of Poles             | 2                                                                     |
| Max Current (A)             | 9                                                                     |
| Max Voltage (V)             | 160                                                                   |
| Height (mm)                 | 6.9                                                                   |
| Standard Colour             | Black                                                                 |
| Width (mm)                  | 9.2                                                                   |
| Length (mm)                 | 9.01                                                                  |
| Solder Pin Length (mm)      | 3.5                                                                   |
| PCB Hole Diameter (mm)      | 1.3                                                                   |
| Comments                    | Pole sizes / no of ways not shown, please contact us for availability |
| Pin Style                   | Solderable                                                            |
| Tracking Resistance CTI (v) | 600                                                                   |