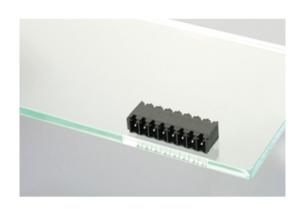

## **DESCRIPTION**

5 Pole horizontal pin headers 3.81mm pitch 10A 130V

Subject to technical modification without notice.

Typographical and other errors do not justify claim for damages.

## **SPECIFICATION**

| Туре                        | PCB mount - Male header                                               |
|-----------------------------|-----------------------------------------------------------------------|
| Mounting Type               | Wave / Through Hole Reflow compatible                                 |
| Orientation                 | Horizontal                                                            |
| Pitch (mm)                  | 3.81                                                                  |
| Open/Closed/Screw/Flange    | Closed End                                                            |
| Number of Poles             | 5                                                                     |
| Max Current (A)             | 10                                                                    |
| Max Voltage (V)             | 130                                                                   |
| Height (mm)                 | 6.9                                                                   |
| Standard Colour             | Black                                                                 |
| Width (mm)                  | 9.2                                                                   |
| Length (mm)                 | 20.44                                                                 |
| Solder Pin Length (mm)      | 3.5                                                                   |
| PCB Hole Diameter (mm)      | 1.3                                                                   |
| Comments                    | Pole sizes / no of ways not shown, please contact us for availability |
| Pin Style                   | Solderable                                                            |
| Tracking Resistance CTI (v) | 600                                                                   |