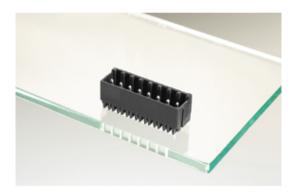

#### DESCRIPTION

3 Pole vertical pin headers 3.5mm pitch 6A 125V

Subject to technical modification without notice. Typographical and other errors do not justify claim for damages.

### **SPECIFICATION**

| Туре                        | PCB mount - Male header                                               |
|-----------------------------|-----------------------------------------------------------------------|
| Mounting Type               | Wave - through hole                                                   |
| Orientation                 | Vertical                                                              |
| Pitch (mm)                  | 3.5                                                                   |
| Number of Poles             | 3                                                                     |
| Max Current (A)             | 6                                                                     |
| Max Voltage (V)             | 125                                                                   |
| Height (mm)                 | 8.7                                                                   |
| Standard Colour             | Black                                                                 |
| Width (mm)                  | 11.2                                                                  |
| Length (mm)                 | 12.1                                                                  |
| Solder Pin Length (mm)      | 3.5                                                                   |
| PCB Hole Diameter (mm)      | 1.5                                                                   |
| Commonte                    | Pole sizes / no of ways not shown, please contact us for availability |
| Comments<br>Pin Style       | Solderable                                                            |
| Tracking Resistance CTI (v) | 600                                                                   |