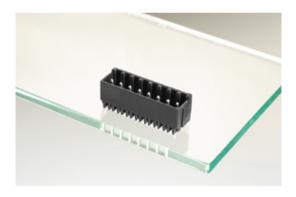

### DESCRIPTION

2 Pole vertical pin headers 3.5mm pitch 6A 125V

Subject to technical modification without notice. Typographical and other errors do not justify claim for damages.

## **SPECIFICATION**

| Туре                        | PCB mount - Male header                                               |
|-----------------------------|-----------------------------------------------------------------------|
| Mounting Type               | Wave - through hole                                                   |
| Orientation                 | Vertical                                                              |
| Pitch (mm)                  | 3.5                                                                   |
| Number of Poles             | 2                                                                     |
| Max Current (A)             | 6                                                                     |
| Max Voltage (V)             | 125                                                                   |
| Height (mm)                 | 8.7                                                                   |
| Standard Colour             | Black                                                                 |
| Width (mm)                  | 11.2                                                                  |
| Length (mm)                 | 8.6                                                                   |
| Solder Pin Length (mm)      | 3.5                                                                   |
| PCB Hole Diameter (mm)      | 1.5                                                                   |
| Commonts                    | Pole sizes / no of ways not shown, please contact us for availability |
| Comments<br>Pin Style       | Solderable                                                            |
| Tracking Resistance CTI (v) | 600                                                                   |