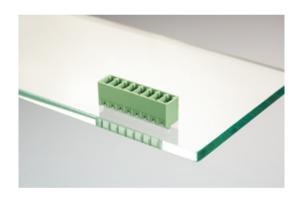

## Plug and Socket PCB Terminal Blocks

Range: PCB Terminal Blocks, Connectors and Fuse Holders

Order Code: 31343116

## **DESCRIPTION**

9 Pole vertical pin headers 3.5mm pitch 9A 125V

Subject to technical modification without notice.

Typographical and other errors do not justify claim for damages.

## **SPECIFICATION**

| Туре                        | PCB mount - Male header                                               |
|-----------------------------|-----------------------------------------------------------------------|
| Mounting Type               | Wave - through hole                                                   |
| Orientation                 | Vertical                                                              |
| Pitch (mm)                  | 3.5                                                                   |
| Open/Closed/Screw/Flange    | Closed End                                                            |
| Number of Poles             | 9                                                                     |
| Max Current (A)             | 9                                                                     |
| Max Voltage (V)             | 125                                                                   |
| Height (mm)                 | 7.2                                                                   |
| Standard Colour             | Black                                                                 |
| Width (mm)                  | 9.2                                                                   |
| Length (mm)                 | 33                                                                    |
| Solder Pin Length (mm)      | 3.5                                                                   |
| PCB Hole Diameter (mm)      | 1.4                                                                   |
| Comments                    | Pole sizes / no of ways not shown, please contact us for availability |
| Comments<br>Pin Style       | Solderable                                                            |
| Tracking Resistance CTI (v) | 600                                                                   |