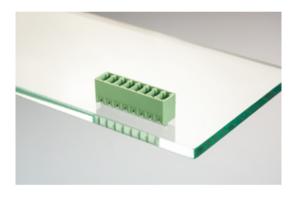

#### DESCRIPTION

8 Pole vertical pin headers 3.5mm pitch 9A 125V

Subject to technical modification without notice. Typographical and other errors do not justify claim for damages.

#### **SPECIFICATION**

| Туре                        | PCB mount - Male header                                               |
|-----------------------------|-----------------------------------------------------------------------|
| Mounting Type               | Wave - through hole                                                   |
| Orientation                 | Vertical                                                              |
| Pitch (mm)                  | 3.5                                                                   |
| Open/Closed/Screw/Flange    | Closed End                                                            |
| Number of Poles             | 8                                                                     |
| Max Current (A)             | 9                                                                     |
| Max Voltage (V)             | 125                                                                   |
| Height (mm)                 | 7.2                                                                   |
| Standard Colour             | Black                                                                 |
| Width (mm)                  | 9.2                                                                   |
| Length (mm)                 | 29.5                                                                  |
| Solder Pin Length (mm)      | 3.5                                                                   |
| PCB Hole Diameter (mm)      | 1.4                                                                   |
| Commente                    | Pole sizes / no of ways not shown, please contact us for availability |
| Comments<br>Pin Style       | Solderable                                                            |
| Tracking Resistance CTI (v) | 600                                                                   |