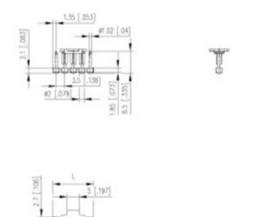

## **SPECIFICATION**

| Туре                        | PCB mount - Male header                                               |
|-----------------------------|-----------------------------------------------------------------------|
| Mounting Type               | SMT - Surface mount                                                   |
| Orientation                 | Vertical                                                              |
| Pitch (mm)                  | 3.5                                                                   |
| Number of Poles             | 5                                                                     |
| Height (mm)                 | 8.5                                                                   |
| Standard Colour             | Black                                                                 |
| Length (mm)                 | 16.7                                                                  |
| Solder Pin Length (mm)      | 2                                                                     |
| PCB Hole Diameter (mm)      | 1.5                                                                   |
| Commonto                    | Pole sizes / no of ways not shown, please contact us for availability |
| Comments<br>Pin Style       | Solderable                                                            |
| Tracking Resistance CTI (v) | 400                                                                   |