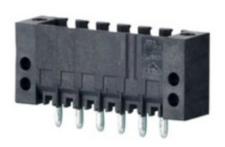

## **DESCRIPTION**

4 Pole vertical pin headers 3.5mm pitch 10A 130V

Subject to technical modification without notice.

Typographical and other errors do not justify claim for damages.

## **SPECIFICATION**

| Туре                        | PCB mount - Male header                                               |
|-----------------------------|-----------------------------------------------------------------------|
| Mounting Type               | Wave / Through Hole Reflow compatible                                 |
| Orientation                 | Vertical                                                              |
| Pitch (mm)                  | 3.5                                                                   |
| Open/Closed/Screw/Flange    | Closed End                                                            |
| Number of Poles             | 4                                                                     |
| Max Current (A)             | 10                                                                    |
| Max Voltage (V)             | 130                                                                   |
| Standard Colour             | Black                                                                 |
| Width (mm)                  | 11.1                                                                  |
| Length (mm)                 | 20                                                                    |
| Solder Pin Length (mm)      | 3.2                                                                   |
| PCB Hole Diameter (mm)      | 1.4                                                                   |
| Comments                    | Pole sizes / no of ways not shown, please contact us for availability |
| Comments<br>IP Rating       | 10                                                                    |
| Pin Style                   | Solderable                                                            |
| Tracking Resistance CTI (v) | 400                                                                   |