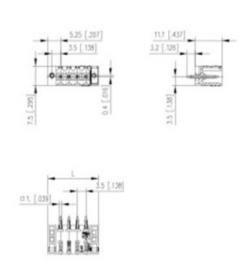

## **SPECIFICATION**

| Туре                        | PCB mount - Male header                                               |
|-----------------------------|-----------------------------------------------------------------------|
| Mounting Type               | Wave / Through Hole Reflow compatible                                 |
| Orientation                 | Vertical                                                              |
| Pitch (mm)                  | 3.5                                                                   |
| Open/Closed/Screw/Flange    | Closed End                                                            |
| Number of Poles             | 4                                                                     |
| Max Current (A)             | 10                                                                    |
| Max Voltage (V)             | 130                                                                   |
| Standard Colour             | Black                                                                 |
| Width (mm)                  | 11.1                                                                  |
| Length (mm)                 | 20                                                                    |
| Solder Pin Length (mm)      | 3.2                                                                   |
| PCB Hole Diameter (mm)      | 1.4                                                                   |
| Comments                    | Pole sizes / no of ways not shown, please contact us for availability |
| Comments<br>IP Rating       | 10                                                                    |
| Pin Style                   | Solderable                                                            |
| Tracking Resistance CTI (v) | 400                                                                   |